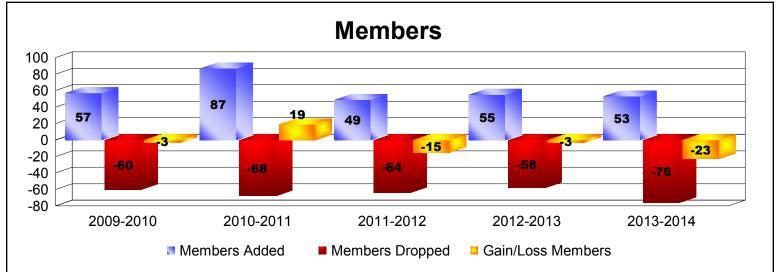

MBR0065 Page 7 of 15 9/2/2014 12:29:20PM

| Year      | New<br>Clubs | Dropped<br>Clubs | Gain/<br>Loss<br>Clubs | New<br>Members | Charter<br>Members | Reinstate<br>Members | Transfer<br>Members | Total<br>Member<br>Added | Total<br>Members<br>Dropped | Gain/<br>Loss<br>Members |
|-----------|--------------|------------------|------------------------|----------------|--------------------|----------------------|---------------------|--------------------------|-----------------------------|--------------------------|
| 2009-2010 | 0            | -1               | -1                     | 55             | 0                  | 0                    | 2                   | 57                       | -60                         | -3                       |
| 2010-2011 | 0            | -1               | -1                     | 84             | 0                  | 2                    | 1                   | 87                       | -68                         | 19                       |
| 2011-2012 | 0            | 0                | 0                      | 46             | 0                  | 2                    | 1                   | 49                       | -64                         | -15                      |
| 2012-2013 | 0            | 0                | 0                      | 53             | 1                  | 1                    | 0                   | 55                       | -58                         | -3                       |
| 2013-2014 | 0            | 0                | 0                      | 51             | 0                  | 1                    | 1                   | 53                       | -76                         | -23                      |
| Average   | 0            | 0                | 0                      | 58             | 0                  | 1                    | 1                   | 60                       | -65                         | -5                       |