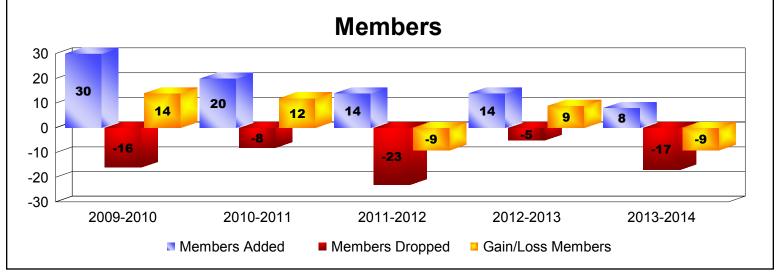

MBR0065 Page 1 of 15 9/2/2014 12:29:20PM

| Year      | New<br>Clubs | Dropped<br>Clubs | Gain/<br>Loss<br>Clubs | New<br>Members | Charter<br>Members | Reinstate<br>Members | Transfer<br>Members | Total<br>Member<br>Added | Total<br>Members<br>Dropped | Gain/<br>Loss<br>Members |
|-----------|--------------|------------------|------------------------|----------------|--------------------|----------------------|---------------------|--------------------------|-----------------------------|--------------------------|
| 2009-2010 | 0            | 0                | 0                      | 29             | 0                  | 0                    | 1                   | 30                       | -16                         | 14                       |
| 2010-2011 | 0            | 0                | 0                      | 19             | 0                  | 0                    | 1                   | 20                       | -8                          | 12                       |
| 2011-2012 | 0            | 0                | 0                      | 12             | 0                  | 1                    | 1                   | 14                       | -23                         | -9                       |
| 2012-2013 | 0            | 0                | 0                      | 13             | 0                  | 0                    | 1                   | 14                       | -5                          | 9                        |
| 2013-2014 | 0            | 0                | 0                      | 7              | 0                  | 0                    | 1                   | 8                        | -17                         | -9                       |
| Average   | 0            | 0                | 0                      | 16             | 0                  | 0                    | 1                   | 17                       | -14                         | 3                        |