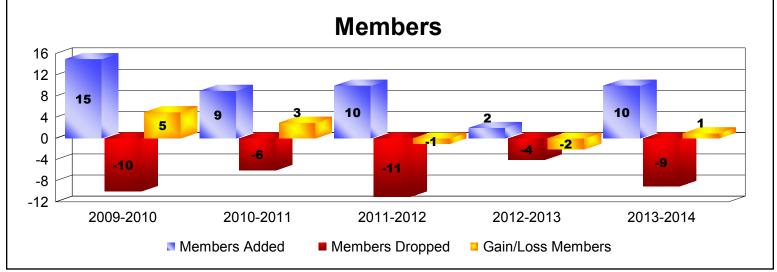

MBR0065 Page 6 of 15 9/2/2014 12:29:20PM

| Year      | New<br>Clubs | Dropped<br>Clubs | Gain/<br>Loss<br>Clubs | New<br>Members | Charter<br>Members | Reinstate<br>Members | Transfer<br>Members | Total<br>Member<br>Added | Total<br>Members<br>Dropped | Gain/<br>Loss<br>Members |
|-----------|--------------|------------------|------------------------|----------------|--------------------|----------------------|---------------------|--------------------------|-----------------------------|--------------------------|
| 2009-2010 | 0            | 0                | 0                      | 7              | 0                  | 8                    | 0                   | 15                       | -10                         | 5                        |
| 2010-2011 | 0            | 0                | 0                      | 8              | 0                  | 0                    | 1                   | 9                        | -6                          | 3                        |
| 2011-2012 | 0            | 0                | 0                      | 9              | 0                  | 1                    | 0                   | 10                       | -11                         | -1                       |
| 2012-2013 | 0            | 0                | 0                      | 2              | 0                  | 0                    | 0                   | 2                        | -4                          | -2                       |
| 2013-2014 | 0            | 0                | 0                      | 10             | 0                  | 0                    | 0                   | 10                       | -9                          | 1                        |
| Average   | 0            | 0                | 0                      | 7              | 0                  | 2                    | 0                   | 9                        | -8                          | 1                        |