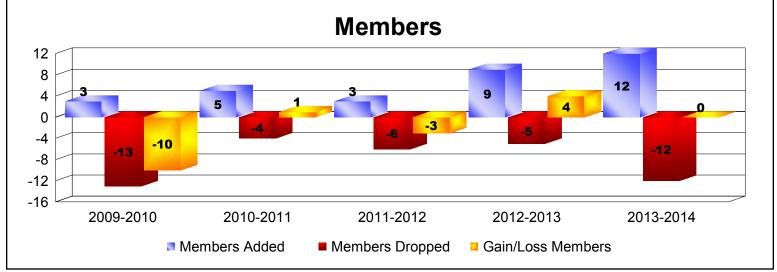

MBR0065 Page 4 of 15 9/2/2014 12:29:20PM

| Year      | New<br>Clubs | Dropped<br>Clubs | Gain/<br>Loss<br>Clubs | New<br>Members | Charter<br>Members | Reinstate<br>Members | Transfer<br>Members | Total<br>Member<br>Added | Total<br>Members<br>Dropped | Gain/<br>Loss<br>Members |
|-----------|--------------|------------------|------------------------|----------------|--------------------|----------------------|---------------------|--------------------------|-----------------------------|--------------------------|
| 2009-2010 | 0            | 0                | 0                      | 3              | 0                  | 0                    | 0                   | 3                        | -13                         | -10                      |
| 2010-2011 | 0            | 0                | 0                      | 5              | 0                  | 0                    | 0                   | 5                        | -4                          | 1                        |
| 2011-2012 | 0            | 0                | 0                      | 3              | 0                  | 0                    | 0                   | 3                        | -6                          | -3                       |
| 2012-2013 | 0            | 0                | 0                      | 9              | 0                  | 0                    | 0                   | 9                        | -5                          | 4                        |
| 2013-2014 | 0            | 0                | 0                      | 12             | 0                  | 0                    | 0                   | 12                       | -12                         | 0                        |
| Average   | 0            | 0                | 0                      | 6              | 0                  | 0                    | 0                   | 6                        | -8                          | -2                       |