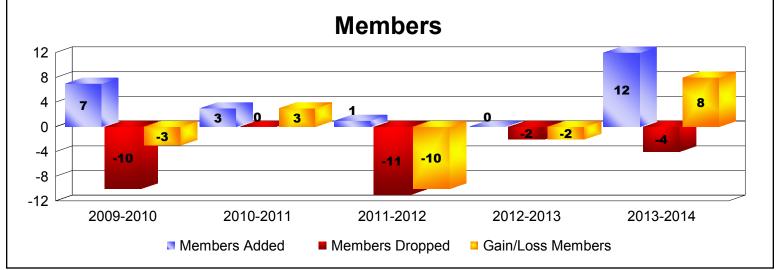

MBR0065 Page 2 of 15 9/2/2014 12:29:20PM

| Year      | New<br>Clubs | Dropped<br>Clubs | Gain/<br>Loss<br>Clubs | New<br>Members | Charter<br>Members | Reinstate<br>Members | Transfer<br>Members | Total<br>Member<br>Added | Total<br>Members<br>Dropped | Gain/<br>Loss<br>Members |
|-----------|--------------|------------------|------------------------|----------------|--------------------|----------------------|---------------------|--------------------------|-----------------------------|--------------------------|
| 2009-2010 | 0            | 0                | 0                      | 6              | 0                  | 1                    | 0                   | 7                        | -10                         | -3                       |
| 2010-2011 | 0            | 0                | 0                      | 0              | 0                  | 3                    | 0                   | 3                        | 0                           | 3                        |
| 2011-2012 | 0            | 0                | 0                      | 1              | 0                  | 0                    | 0                   | 1                        | -11                         | -10                      |
| 2012-2013 | 0            | 0                | 0                      | 0              | 0                  | 0                    | 0                   | 0                        | -2                          | -2                       |
| 2013-2014 | 0            | 0                | 0                      | 12             | 0                  | 0                    | 0                   | 12                       | -4                          | 8                        |
| Average   | 0            | 0                | 0                      | 4              | 0                  | 1                    | 0                   | 5                        | -5                          | -1                       |