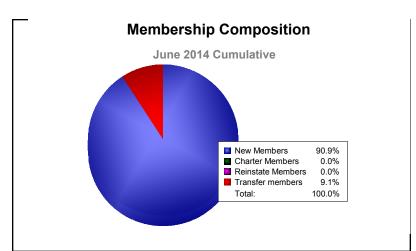

MBR0065 Page 12 of 15 9/2/2014 12:29:20PM

| Year      | New<br>Clubs | Dropped<br>Clubs | Gain/<br>Loss<br>Clubs | New<br>Members | Charter<br>Members | Reinstate<br>Members | Transfer<br>Members | Total<br>Member<br>Added | Total<br>Members<br>Dropped | Gain/<br>Loss<br>Members |
|-----------|--------------|------------------|------------------------|----------------|--------------------|----------------------|---------------------|--------------------------|-----------------------------|--------------------------|
| 2009-2010 | 0            | 0                | 0                      | 5              | 0                  | 1                    | 0                   | 6                        | -9                          | -3                       |
| 2010-2011 | 0            | 0                | 0                      | 16             | 0                  | 0                    | 0                   | 16                       | -11                         | 5                        |
| 2011-2012 | 0            | 0                | 0                      | 9              | 0                  | 0                    | 0                   | 9                        | -4                          | 5                        |
| 2012-2013 | 0            | 0                | 0                      | 14             | 0                  | 0                    | 0                   | 14                       | -8                          | 6                        |
| 2013-2014 | 0            | 0                | 0                      | 6              | 0                  | 0                    | 0                   | 6                        | -18                         | -12                      |
| Average   | 0            | 0                | 0                      | 10             | 0                  | 0                    | 0                   | 10                       | -10                         | 0                        |