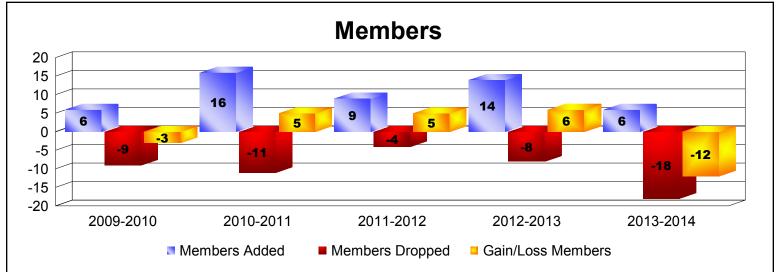

MBR0065 Page 13 of 15 9/2/2014 12:29:20PM

| Year      | New<br>Clubs | Dropped<br>Clubs | Gain/<br>Loss<br>Clubs | New<br>Members | Charter<br>Members | Reinstate<br>Members | Transfer<br>Members | Total<br>Member<br>Added | Total<br>Members<br>Dropped | Gain/<br>Loss<br>Members |
|-----------|--------------|------------------|------------------------|----------------|--------------------|----------------------|---------------------|--------------------------|-----------------------------|--------------------------|
| 2009-2010 | 0            | 0                | 0                      | 7              | 0                  | 1                    | 0                   | 8                        | -4                          | 4                        |
| 2010-2011 | 0            | -1               | -1                     | 3              | 0                  | 0                    | 0                   | 3                        | -28                         | -25                      |
| 2011-2012 | 0            | 0                | 0                      | 9              | 0                  | 0                    | 1                   | 10                       | -8                          | 2                        |
| 2012-2013 | 0            | 0                | 0                      | 7              | 0                  | 0                    | 0                   | 7                        | -7                          | 0                        |
| 2013-2014 | 0            | 0                | 0                      | 6              | 0                  | 0                    | 0                   | 6                        | -4                          | 2                        |
| Average   | 0            | 0                | 0                      | 6              | 0                  | 0                    | 0                   | 7                        | -10                         | -3                       |