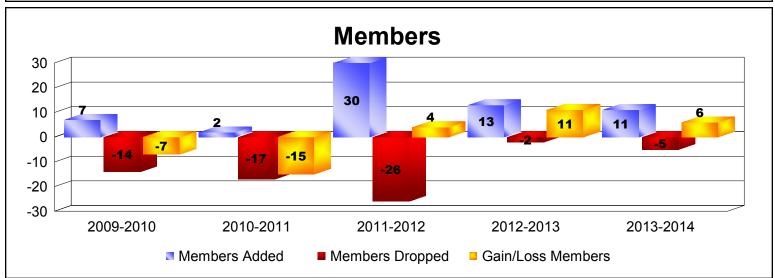

MBR0065 Page 1 of 15 9/2/2014 12:29:20PM

| Year      | New<br>Clubs | Dropped<br>Clubs | Gain/<br>Loss<br>Clubs | New<br>Members | Charter<br>Members | Reinstate<br>Members | Transfer<br>Members | Total<br>Member<br>Added | Total<br>Members<br>Dropped | Gain/<br>Loss<br>Members |
|-----------|--------------|------------------|------------------------|----------------|--------------------|----------------------|---------------------|--------------------------|-----------------------------|--------------------------|
| 2009-2010 | 0            | 0                | 0                      | 29             | 0                  | 0                    | 1                   | 30                       | -16                         | 14                       |
| 2010-2011 | 0            | 0                | 0                      | 19             | 0                  | 0                    | 1                   | 20                       | -8                          | 12                       |
| 2011-2012 | 0            | 0                | 0                      | 12             | 0                  | 1                    | 1                   | 14                       | -23                         | -9                       |
| 2012-2013 | 0            | 0                | 0                      | 13             | 0                  | 0                    | 1                   | 14                       | -5                          | 9                        |
| 2013-2014 | 0            | 0                | 0                      | 7              | 0                  | 0                    | 1                   | 8                        | -17                         | -9                       |
| Average   | 0            | 0                | 0                      | 16             | 0                  | 0                    | 1                   | 17                       | -14                         | 3                        |