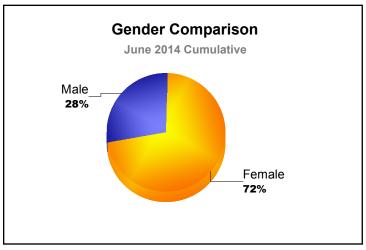

| -8                          | 2                        |
| 2012-2013 | 0            | 0                | 0                      | 7              | 0                  | 0                    | 0                   | 7                        | -7                          | 0                        |
| 2013-2014 | 0            | 0                | 0                      | 6              | 0                  | 0                    | 0                   | 6                        | -4                          | 2                        |
| Average   | 0            | 0                | 0                      | 6              | 0                  | 0                    | 0                   | 7                        | -10                         | -3                       |









MBR0065 Page 14 of 15 9/2/2014 12:29:20PM

| Year      | New<br>Clubs | Dropped<br>Clubs | Gain/<br>Loss<br>Clubs | New<br>Members | Charter<br>Members | Reinstate<br>Members | Transfer<br>Members | Total<br>Member<br>Added | Total<br>Members<br>Dropped | Gain/<br>Loss<br>Members |
|-----------|--------------|------------------|------------------------|----------------|--------------------|----------------------|---------------------|--------------------------|-----------------------------|--------------------------|
| 2009-2010 | 0            | 0                | 0                      | 2              | 0                  | 1                    | 0                   | 3                        | -3                          | 0                        |
| 2010-2011 | 0            | 0