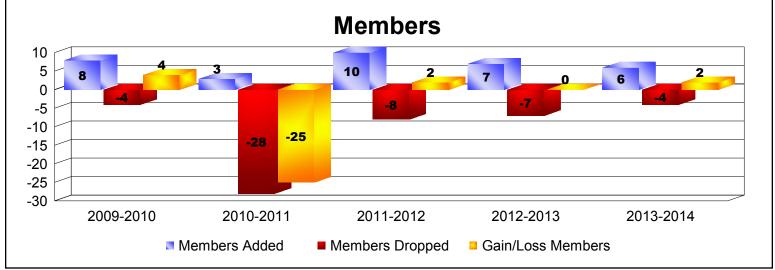

MBR0065 Page 14 of 15 9/2/2014 12:29:20PM

| Year      | New<br>Clubs | Dropped<br>Clubs | Gain/<br>Loss<br>Clubs | New<br>Members | Charter<br>Members | Reinstate<br>Members | Transfer<br>Members | Total<br>Member<br>Added | Total<br>Members<br>Dropped | Gain/<br>Loss<br>Members |
|-----------|--------------|------------------|------------------------|----------------|--------------------|----------------------|---------------------|--------------------------|-----------------------------|--------------------------|
| 2009-2010 | 0            | 0                | 0                      | 2              | 0                  | 1                    | 0                   | 3                        | -3                          | 0                        |
| 2010-2011 | 0            | 0                | 0                      | 2              | 0                  | 0                    | 0                   | 2                        | 0                           | 2                        |
| 2011-2012 | 0            | 0                | 0                      | 0              | 0                  | 0                    | 0                   | 0                        | -1                          | -1                       |
| 2012-2013 | 0            | 0                | 0                      | 0              | 0                  | 0                    | 0                   | 0                        | 0                           | 0                        |
| 2013-2014 | 0            | 0                | 0                      | 0              | 0                  | 0                    | 0                   | 0                        | 0                           | 0                        |
| Average   | 0            | 0                | 0                      | 1              | 0                  | 0                    | 0                   | 1                        | -1                          | 0                        |