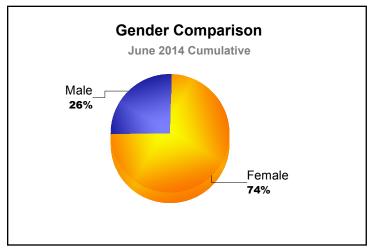

| 0                           | 0                        |
| 2012-2013 | 0            | 0                | 0                      | 1              | 0                  | 0                    | 0                   | 1                        | 0                           | 1                        |
| 2013-2014 | 0            | 0                | 0                      | 0              | 0                  | 0                    | 0                   | 0                        | 0                           | 0                        |
| Average   | 0            | 0                | 0                      | 3              | 0                  | 0                    | 0                   | 3                        | -1                          | 2                        |









MBR0065 Page 9 of 15 9/2/2014 12:29:20PM

| Year      | New<br>Clubs | Dropped<br>Clubs | Gain/<br>Loss<br>Clubs | New<br>Members | Charter<br>Members | Reinstate<br>Members | Transfer<br>Members | Total<br>Member<br>Added | Total<br>Members<br>Dropped | Gain/<br>Loss<br>Members |
|-----------|--------------|------------------|------------------------|----------------|--------------------|----------------------|---------------------|--------------------------|-----------------------------|--------------------------|
| 2009-2010 | 0            | 0                | 0                      | 5              | 0                  | 0                    | 0                   | 5                        | 0                           | 5                        |
| 2009-2010 | 0            | 0