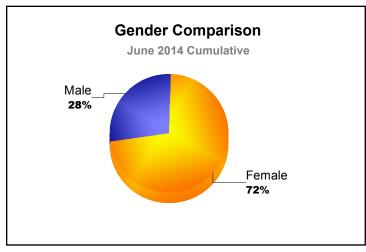

| -1                          | -1                       |
| 2012-2013 | 0            | 0                | 0                      | 0              | 0                  | 0                    | 0                   | 0                        | 0                           | 0                        |
| 2013-2014 | 0            | 0                | 0                      | 0              | 0                  | 0                    | 0                   | 0                        | 0                           | 0                        |
| Average   | 0            | 0                | 0                      | 1              | 0                  | 0                    | 0                   | 1                        | -1                          | 0                        |









MBR0065 Page 15 of 15 9/2/2014 12:29:20PM