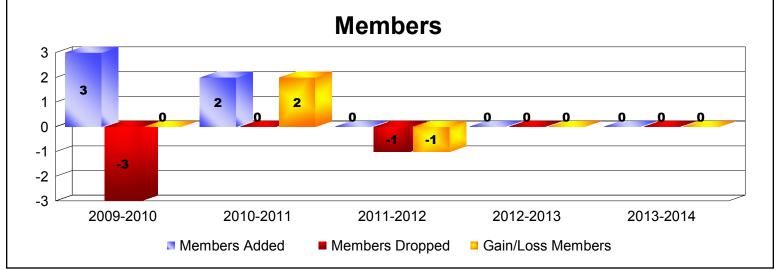

| -1                          | -1                       |
| 2012-2013 | 0            | 0                | 0                      | 0              | 0                  | 0                    | 0                   | 0                        | 0                           | 0                        |
| 2013-2014 | 0            | 0                | 0                      | 0              | 0                  | 0                    | 0                   | 0                        | 0                           | 0                        |
| Average   | 0            | 0                | 0                      | 1              | 0                  | 0                    | 0                   | 1                        | -1                          | 0                        |









MBR0065 Page 15 of 15 9/2/2014 12:29:20PM