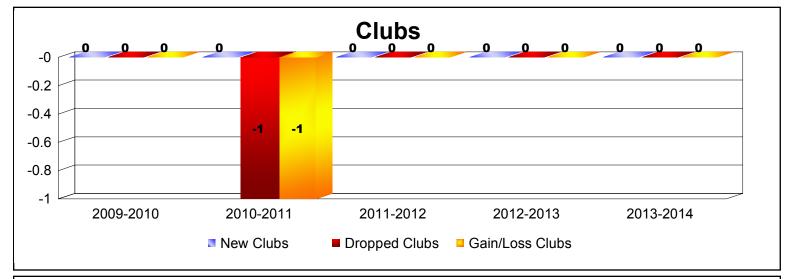

MBR0065 Page 14 of 15 9/2/2014 12:29:20PM

| Year      | New<br>Clubs | Dropped<br>Clubs | Gain/<br>Loss<br>Clubs | New<br>Members | Charter<br>Members | Reinstate<br>Members | Transfer<br>Members | Total<br>Member<br>Added | Total<br>Members<br>Dropped | Gain/<br>Loss<br>Members |
|-----------|--------------|------------------|------------------------|----------------|--------------------|----------------------|---------------------|--------------------------|-----------------------------|--------------------------|
| 2009-2010 | 0            | 0                | 0                      | 2              | 0                  | 1                    | 0                   | 3                        | -3                          | 0                        |
| 2010-2011 | 0            | 0                | 0                      | 2              | 0                  | 0                    | 0                   | 2                        | 0                           | 2                        |
| 2011-2012 | 0            | 0                | 0                      | 0              | 0                  | 0                    | 0                   | 0                        | -1                          | -1                       |
| 2012-2013 | 0            | 0                | 0                      | 0              | 0                  | 0                    | 0                   | 0                        | 0                           | 0                        |
| 2013-2014 | 0            | 0                | 0                      | 0              | 0                  | 0                    | 0                   | 0                        | 0                           | 0                        |
| Average   | 0            | 0                | 0                      | 1              | 0                  | 0                    | 0                   | 1                        | -1                          | 0                        |