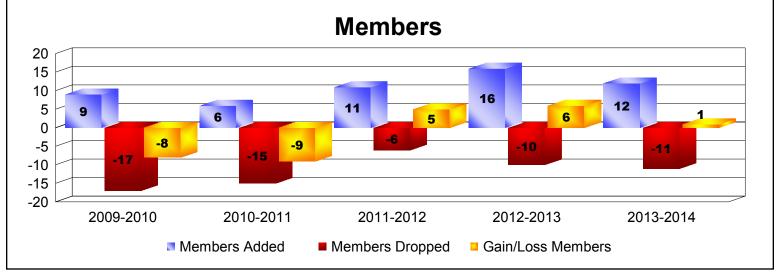

MBR0065 Page 5 of 15 9/2/2014 12:29:20PM

| Year      | New<br>Clubs | Dropped<br>Clubs | Gain/<br>Loss<br>Clubs | New<br>Members | Charter<br>Members | Reinstate<br>Members | Transfer<br>Members | Total<br>Member<br>Added | Total<br>Members<br>Dropped | Gain/<br>Loss<br>Members |
|-----------|--------------|------------------|------------------------|----------------|--------------------|----------------------|---------------------|--------------------------|-----------------------------|--------------------------|
| 2009-2010 | 0            | 0                | 0                      | 9              | 0                  | 0                    | 0                   | 9                        | -17                         | -8                       |
| 2010-2011 | 0            | 0                | 0                      | 6              | 0                  | 0                    | 0                   | 6                        | -15                         | -9                       |
| 2011-2012 | 0            | 0                | 0                      | 10             | 0                  | 0                    | 1                   | 11                       | -6                          | 5                        |
| 2012-2013 | 0            | 0                | 0                      | 16             | 0                  | 0                    | 0                   | 16                       | -10                         | 6                        |
| 2013-2014 | 0            | 0                | 0                      | 11             | 0                  | 1                    | 0                   | 12                       | -11                         | 1                        |
| Average   | 0            | 0                | 0                      | 10             | 0                  | 0                    | 0                   | 11                       | -12                         | -1                       |