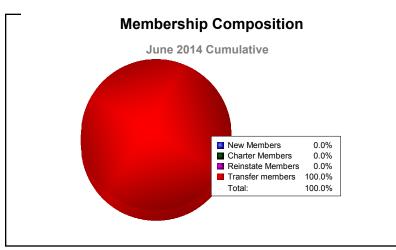

MBR0065 Page 12 of 15 9/2/2014 12:29:20PM

| Year      | New<br>Clubs | Dropped<br>Clubs | Gain/<br>Loss<br>Clubs | New<br>Members | Charter<br>Members | Reinstate<br>Members | Transfer<br>Members | Total<br>Member<br>Added | Total<br>Members<br>Dropped | Gain/<br>Loss<br>Members |
|-----------|--------------|------------------|------------------------|----------------|--------------------|----------------------|---------------------|--------------------------|-----------------------------|--------------------------|
| 2009-2010 | 0            | 0                | 0                      | 5              | 0                  | 1                    | 0                   | 6                        | -9                          | -3                       |
| 2010-2011 | 0            | 0                | 0                      | 16             | 0                  | 0                    | 0                   | 16                       | -11                         | 5                        |
| 2011-2012 | 0            | 0                | 0                      | 9              | 0                  | 0                    | 0                   | 9                        | -4                          | 5                        |
| 2012-2013 | 0            | 0                | 0                      | 14             | 0                  | 0                    | 0                   | 14                       | -8                          | 6                        |
| 2013-2014 | 0            | 0                | 0                      | 6              | 0                  | 0                    | 0                   | 6                        | -18                         | -12                      |
| Average   | 0            | 0                | 0                      | 10             | 0                  | 0                    | 0                   | 10                       | -10                         | 0                        |