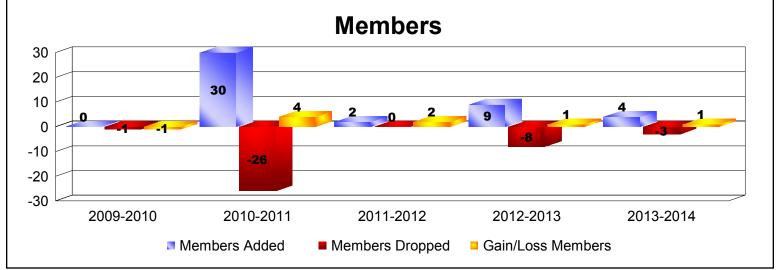

MBR0065 Page 3 of 15 9/2/2014 12:29:20PM

| Year      | New<br>Clubs | Dropped<br>Clubs | Gain/<br>Loss<br>Clubs | New<br>Members | Charter<br>Members | Reinstate<br>Members | Transfer<br>Members | Total<br>Member<br>Added | Total<br>Members<br>Dropped | Gain/<br>Loss<br>Members |
|-----------|--------------|------------------|------------------------|----------------|--------------------|----------------------|---------------------|--------------------------|-----------------------------|--------------------------|
| 2009-2010 | 0            | 0                | 0                      | 0              | 0                  | 0                    | 0                   | 0                        | -1                          | -1                       |
| 2010-2011 | 0            | 0                | 0                      | 7              | 0                  | 23                   | 0                   | 30                       | -26                         | 4                        |
| 2011-2012 | 0            | 0                | 0                      | 2              | 0                  | 0                    | 0                   | 2                        | 0                           | 2                        |
| 2012-2013 | 0            | 0                | 0                      | 9              | 0                  | 0                    | 0                   | 9                        | -8                          | 1                        |
| 2013-2014 | 0            | 0                | 0                      | 4              | 0                  | 0                    | 0                   | 4                        | -3                          | 1                        |
| Average   | 0            | 0                | 0                      | 4              | 0                  | 5                    | 0                   | 9                        | -8                          | 1                        |