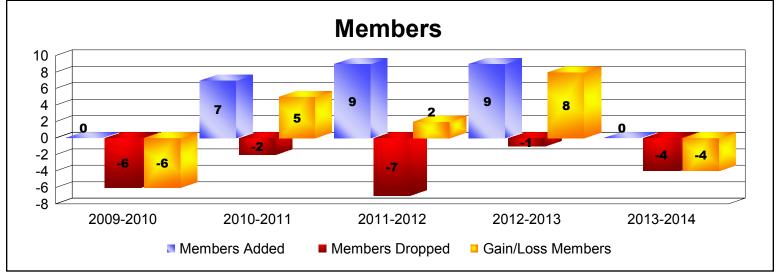

| Year      | New<br>Clubs | Dropped<br>Clubs | Gain/<br>Loss<br>Clubs | New<br>Members | Charter<br>Members | Reinstate<br>Members | Transfer<br>Members | Total<br>Member<br>Added | Total<br>Members<br>Dropped | Gain/<br>Loss<br>Members |
|-----------|--------------|------------------|------------------------|----------------|--------------------|----------------------|---------------------|--------------------------|-----------------------------|--------------------------|
| 2009-2010 | 0            | 0                | 0                      | 0              | 0                  | 0                    | 0                   | 0                        | -6                          | -6                       |
| 2010-2011 | 0            | 0                | 0                      | 6              | 0                  | 0                    | 1                   | 7                        | -2                          | 5                        |
| 2011-2012 | 0            | 0                | 0                      | 8              | 0                  | 0                    | 1                   | 9                        | -7                          | 2                        |
| 2012-2013 | 0            | 0                | 0                      | 9              | 0                  | 0                    | 0                   | 9                        | -1                          | 8                        |
| 2013-2014 | 0            | 0                | 0                      | 0              | 0                  | 0                    | 0                   | 0                        | -4                          | -4                       |
| Average   | 0            | 0                | 0                      | 5              | 0                  | 0                    | 0                   | 5                        | -4                          | 1                        |