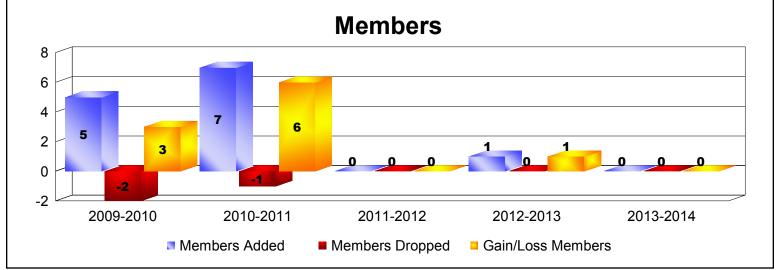

| Year      | New<br>Clubs | Dropped<br>Clubs | Gain/<br>Loss<br>Clubs | New<br>Members | Charter<br>Members | Reinstate<br>Members | Transfer<br>Members | Total<br>Member<br>Added | Total<br>Members<br>Dropped | Gain/<br>Loss<br>Members |
|-----------|--------------|------------------|------------------------|----------------|--------------------|----------------------|---------------------|--------------------------|-----------------------------|--------------------------|
| 2009-2010 | 0            | 0                | 0                      | 0              | 0                  | 0                    | 0                   | 0                        | -6                          | -6                       |
| 2010-2011 | 0            | 0                | 0                      | 6              | 0                  | 0                    | 1                   | 7                        | -2                          | 5                        |
| 2011-2012 | 0            | 0                | 0                      | 8              | 0                  | 0                    | 1                   | 9                        | -7                          | 2                        |
| 2012-2013 | 0            | 0                | 0                      | 9              | 0                  | 0                    | 0                   | 9                        | -1                          | 8                        |
| 2013-2014 | 0            | 0                | 0                      | 0              | 0                  | 0                    | 0                   | 0                        | -4                          | -4                       |
| Average   | 0            | 0                | 0                      | 5              | 0                  | 0                    | 0                   | 5                        | -4                          | 1                        |