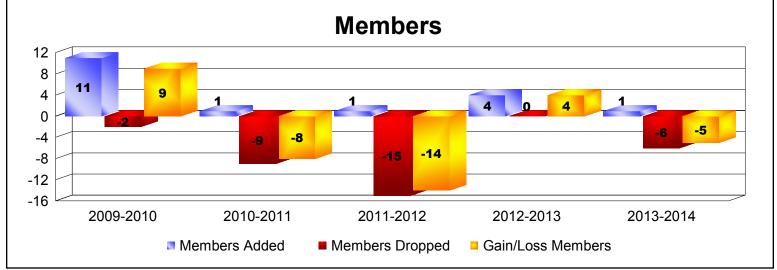

MBR0065 Page 12 of 15 9/2/2014 12:29:20PM

| Year      | New<br>Clubs | Dropped<br>Clubs | Gain/<br>Loss<br>Clubs | New<br>Members | Charter<br>Members | Reinstate<br>Members | Transfer<br>Members | Total<br>Member<br>Added | Total<br>Members<br>Dropped | Gain/<br>Loss<br>Members |
|-----------|--------------|------------------|------------------------|----------------|--------------------|----------------------|---------------------|--------------------------|-----------------------------|--------------------------|
| 2009-2010 | 0            | 0                | 0                      | 5              | 0                  | 1                    | 0                   | 6                        | -9                          | -3                       |
| 2010-2011 | 0            | 0                | 0                      | 16             | 0                  | 0                    | 0                   | 16                       | -11                         | 5                        |
| 2011-2012 | 0            | 0                | 0                      | 9              | 0                  | 0                    | 0                   | 9                        | -4                          | 5                        |
| 2012-2013 | 0            | 0                | 0                      | 14             | 0                  | 0                    | 0                   | 14                       | -8                          | 6                        |
| 2013-2014 | 0            | 0                | 0                      | 6              | 0                  | 0                    | 0                   | 6                        | -18                         | -12                      |
| Average   | 0            | 0                | 0                      | 10             | 0                  | 0                    | 0                   | 10                       | -10                         | 0                        |